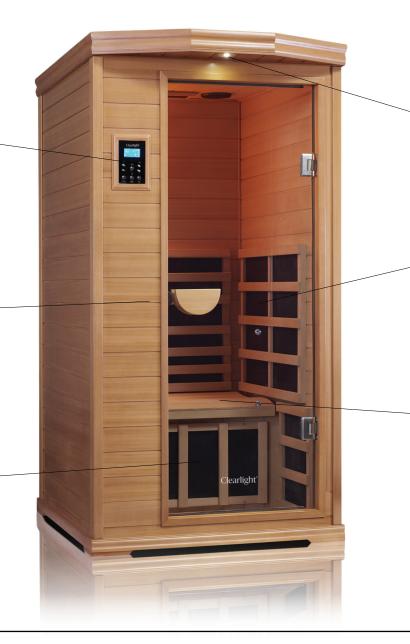

# DUAL DIGITAL CONTROLS

Control temperature, time, chromotherapy and reading lights inside or outside your sauna with dual redundant controls.

#### **ELEGANT DETAILS**

Beautiful tongue and groove wood and attention to detail set our furniture quality sauna cabins apart.

### LOW EMF / LOW ELF

The safest and most effective saunas available with Ultra Low EMF / Low ELF technology.

# BEAUTIFUL ACCENT LIGHTS

Energy efficient LED lights highlight the beauty of your sauna while providing gentle ambient lighting.

### THERAPEUTIC INFRARED HEATERS

Our exclusive True Wave® combination carbon/ceramic low EMF far infrared heaters surround you in healing infrared heat.

### DOCTOR DESIGNED ERGONOMIC BENCH

Relax in comfort in your sauna with our reversible bench. The extra deep bench is ergonomic on one side and flat on the other for maximum comfort. You can flip the bench at any time.

## ENHANCED AUDIO SOUND SYSTEM

Bluetooth and AUX inputs makes it easy to connect and listen to your audio devices.

## BEAUTIFUL WOODEN LIGHT SHADE

Your sauna sessions are enhanced with the relaxing inside light for that true sauna feel.

### BUILT-IN ERGONOMIC BACKREST

Relax close to the soothing infrared heat against the Chiropractor designed built-in ergonomic backrest.

# EXCLUSIVE UNDER FLOOR FOOT HEATER

Only Clearlight Premier Saunas include a heater underneath the wood floor to enhance your sauna session.