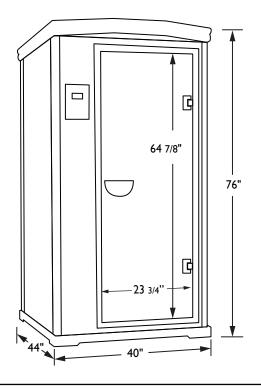

#### Exterior

Width: 40" Side Walls: 44" Height: 76" Roof overhang: 6 5/8"

Door: 23 3/4" x 64 7/8"

### Exterior

Width: 40" Side Walls: 44" Height: 76" Roof overhang: 6 5/8"

Door: 23 3/4" x 64 7/8"