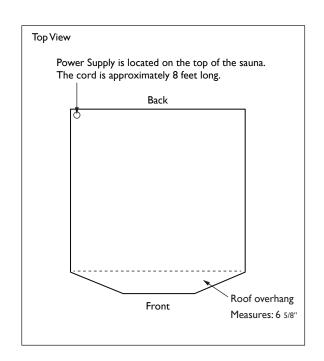

#### Exterior

Width: 40" Side Walls: 44" Height: 76" Roof overhang: 6 5/8"

Door: 23 3/4" x 64 7/8"

### Exterior

Width: 40" Side Walls: 44" Height: 76" Roof overhang: 6 5/8"

Door: 23 3/4" x 64 7/8"