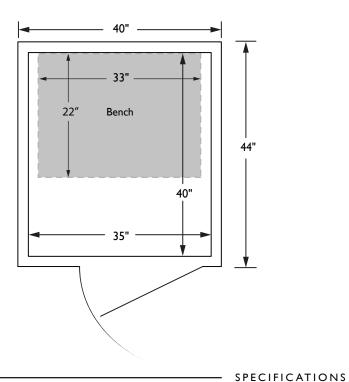

#### Interior

Width: 35" Depth: 40" Height: 71"

Bench: 33" x 22" Bench Height: 17.5"