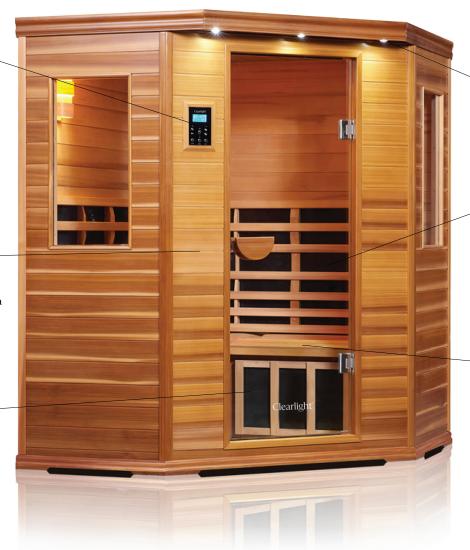

# DUAL DIGITAL CONTROLS

Control temperature, time, chromotherapy and reading lights inside or outside your sauna with dual redundant controls.

#### **ELEGANT DETAILS**

Beautiful tongue and groove wood and attention to detail set our furniture quality sauna cabins apart.

### LOW EMF / LOW ELF

The safest and most effective saunas available with Ultra Low EMF / Low ELF technology.

# BEAUTIFUL ACCENT LIGHTS

Energy efficient LED lights highlight the beauty of your sauna while providing gentle ambient lighting.

### THERAPEUTIC INFRARED HEATERS

Our exclusive True Wave® combination carbon/ceramic Low EMF far infrared heaters surround you in healing infrared heat.

### DOCTOR DESIGNED ERGONOMIC BENCH

Relax in comfort in your sauna with our reversible bench. The extra deep bench is ergonomic on one side and flat on the other for maximum comfort. You can flip the bench at any time.

### ENHANCED AUDIO SOUND SYSTEM

Bluetooth and AUX inputs makes it easy to connect and listen to your audio devices.

# BEAUTIFUL WOODEN LIGHT SHADE

Your sauna sessions are enhanced with the relaxing inside light for that true sauna feel.

### BUILT-IN ERGONOMIC BACKREST

Relax close to the soothing infrared heat against the Chiropractor designed built-in ergonomic backrest.

### EXCLUSIVE UNDER FLOOR FOOT HEATER

Only Clearlight Premier Saunas include a heater underneath the wood floor to enhance your sauna session.