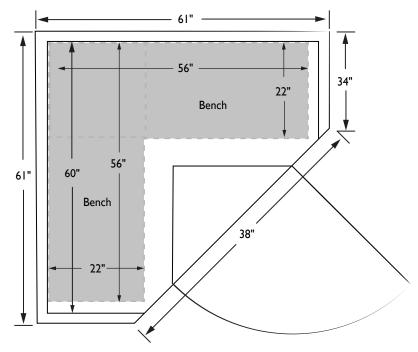

#### Interior

Depth: 40"

Height: 71"

Bench (2): 56" x 22"

Bench Height: 17.5"