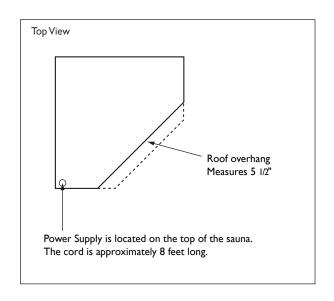

#### Exterior

Back: 61"

Side: 34" Front: 38"

Height: 76"

Roof overhang: 5 1/2"

Door: 23 3/4" x 64 7/8"

### Exterior

Back: 61"

Side: 34"

Front: 38"

Height: 76"

Roof overhang: 5 1/2"

Door: 23 3/4" x 64 7/8"