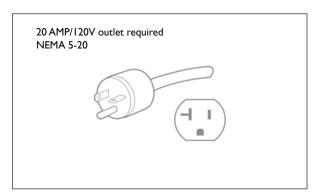

#### **Far Infrared Heaters**

True Wave® Carbon/Ceramic Low EMF/ELF Heaters

Power: 120V / 2.100W / 17.5A