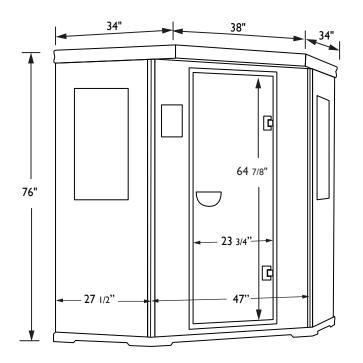

#### Exterior

Back: 61"

Side: 34" Front: 38"

Height: 76"

Roof overhang: 5 1/2"

Door: 23 3/4" x 64 7/8"

### Exterior

Back: 61"

Side: 34"

Front: 38"

Height: 76"

Roof overhang: 5 1/2"

Door: 23 3/4" x 64 7/8"