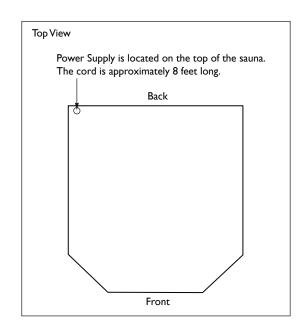

TPHONE CONTROL** (optional)



Log in from your Android tablet or smartphone and remotely operate your sauna.

# Construction

SYSTEM

Eco-Certified wood choices: I. Mahogany Exterior/Interior 2. Basswood Exterior/Interior Tongue & Groove Construction

Weight: 425 lbs

### Bluetooth and AUX inputs makes it easy to connect and listen to your audio

Exterior

Width: 43"

Depth: 48"

Height: 77"

Interior Bench: 38" x 22"

# Heaters

True Wave® Carbon/Ceramic Far infrared and full spectrum heaters Power: 120V / 1,750W / 14.6A

# **Limited Lifetime Residential Warranty**

Cabinetry & Glass Electrical Heaters Controls

Width: 38" Depth: 45" Height: 74"

Doors: 10 3/4 (x2) x 73 1/4" Total opening: 211/2" Bench Height: 20"



# **Clearlight**<sup>®</sup>

# CLEARLIGHT SANCTUARY

FULL SPECTRUM





Top View



### Construction

Eco-Certified wood choices: I. Mahogany Exterior/Interior 2. Basswood Exterior/Interior Tongue & Groove Construction Weight: 425 lbs

# Exterior

Width: 43" Depth: 48" Height: 77" Doors: 10 3/4 (x2) x 73 1/4" Total opening: 211/2"



Plugs into standard 120v / 15amp Wall Outlet

## SPECIFICATIONS

Interior Width: 38" Depth: 45" Height: 74" Bench: 38" x 22" Bench Height: 20"

# Heaters True Wave® Carbon/Ceramic

# Far infrared and full spectrum heaters Power: 120V / 1,750W / 14.6A

# **Limited Lifetime Residential Warranty** Cabinetry & Glass Electrical Heaters Controls