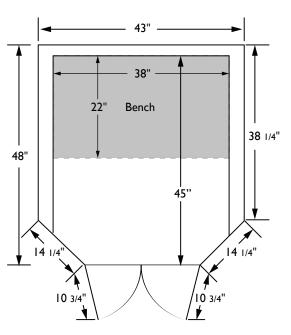

### Bluetooth and AUX inputs makes it easy to connect and listen to your audio

Exterior

Width: 43"

Depth: 48"

Height: 77"

Interior Bench: 38" x 22"

# **Limited Lifetime Residential Warranty**

Cabinetry & Glass Electrical Heaters Controls

Width: 38" Depth: 45" Height: 74"

Doors: 10 3/4 (x2) x 73 1/4" Total opening: 211/2" Bench Height: 20"

# Exterior

Width: 43" Depth: 48" Height: 77" Doors: 10 3/4 (x2) x 73 1/4" Total opening: 211/2"

Plugs into standard 120v / 15amp Wall Outlet

## SPECIFICATIONS

Interior Width: 38" Depth: 45" Height: 74" Bench: 38" x 22" Bench Height: 20"