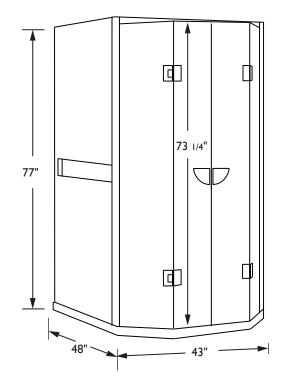

### Bluetooth and AUX inputs makes it easy to connect and listen to your audio

Exterior

Width: 43"

Depth: 48"

Height: 77"

Interior Bench: 38" x 22"

# **Limited Lifetime Residential Warranty**

Cabinetry & Glass Electrical Heaters Controls

Width: 38" Depth: 45" Height: 74"

Doors: 10 3/4 (x2) x 73 1/4" Total opening: 211/2" Bench Height: 20"

# Exterior

Width: 43" Depth: 48" Height: 77" Doors: 10 3/4 (x2) x 73 1/4" Total opening: 211/2"

Plugs into standard 120v / 15amp Wall Outlet

## SPECIFICATIONS

Interior Width: 38" Depth: 45" Height: 74" Bench: 38" x 22" Bench Height: 20"