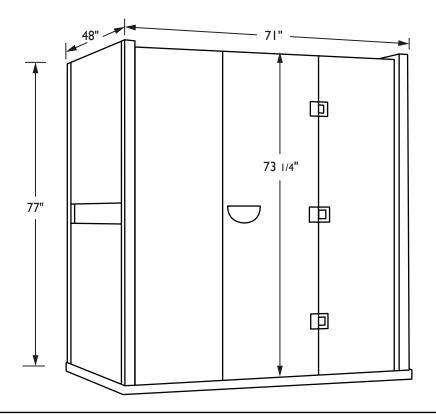

## **Exterior**

Width: 71" Depth: 48" Height: 77"

Door: 23 3/4" x 73 1/4"

## Exterior

Width: 71"

Depth: 48" Height: 77"

Door: 23 3/4" x 73 1/4"