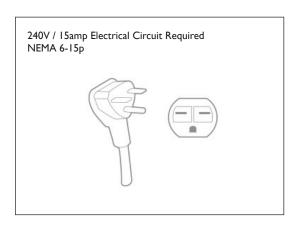

### Heaters

True Wave® Carbon/Ceramic Far infrared and full spectrum heaters Power: 240V / 2,800W / I2A

Cabinetry & Glass

Electrical Heaters Controls

**Limited Lifetime** 

**Residential Warranty** 

## Heaters

True Wave® Carbon/Ceramic Far infrared and full spectrum heaters

Power: 240V / 2,800W / I2A