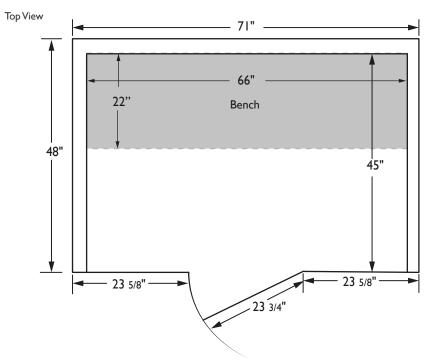

## **Exterior**

Width: 71" Depth: 48" Height: 77"

Door: 23 3/4" x 73 1/4"

## Interior

Width: 66" Depth: 45"

Height: 74"

Bench: 66" x 22"

Bench Height: 20"

## Exterior

Width: 71"

Depth: 48" Height: 77"

Door: 23 3/4" x 73 1/4"

## Interior

Width: 66"

**SPECIFICATIONS** 

Depth: 45"

Height: 74" Bench: 66" x 22"

Bench Height: 20"