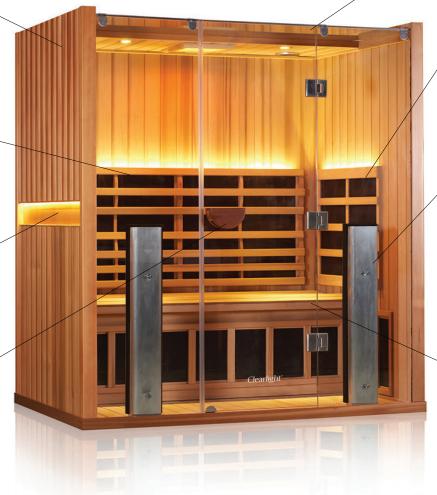

## **BUILT-IN CHARGING** AND AUDIO STATION

Charge your tablet or smartphone inside the sauna and connect your favorite audio device with Bluetooth or the included MP3 jack.

## **BUILT-IN ERGONOMIC BACKREST**

Relax close to the soothing infrared heat against the Chiropractor designed built-in ergonomic backrest.

## **BEAUTIFUL ACCENT LIGHTS**

Energy efficient LED lights highlight the beauty of your sauna while providing gentle ambient lighting.

## **COMBINATION DOOR** HANDLE/TABLET **CRADLE FOR EASY MEDIA VIEWING**

Place your tablet on the door handle for easy viewing of your favorite shows or movies.

## **ITALIAN INSPIRED DESIGN** AND GLASS ROOF

The open feel and beautiful design of your Sanctuary sauna will compliment every room.

## THERAPEUTIC FAR **INFRARED HEATERS**

Our exclusive True Wave® combination carbon/ceramic low EMF / low ELF heaters surround you in healing infrared heat.

## TRUE WAVE® FULL **SPECTRUM HEATERS**

Our full spectrum near, mid and far infrared heaters deliver over 20 times the power of the nearest leading competitor. Our patented heating system allows for the deepest penetration with peak performance for the best results.

## **DOCTOR DESIGNED ERGONOMIC BENCH**

Relax in comfort with our reversible bench. The extra deep bench is ergonomic on one side and flat on the other for maximum comfort. The bench can be flipped at any time.

## **ENHANCED AUDIO SOUND SYSTEM**

Bluetooth and AUX inputs makes it easy to connect and listen to your audio devices.

## **DIGITAL KEYPAD CONTROLS**

Never Fail™ digital keypad controls temperature, time, lights, heater intensity and reservation mode.

## **COLOR LIGHT THERAPY**

Your Sanctuary sauna comes standard with our healing Chromotherapy. Choose from one of twelve colors or auto-cycle through all color tones.

## **TABLET / SMARTPHONE** CONTROL (optional)

Log in from your Android tablet or smartphone and remotely operate your sauna.