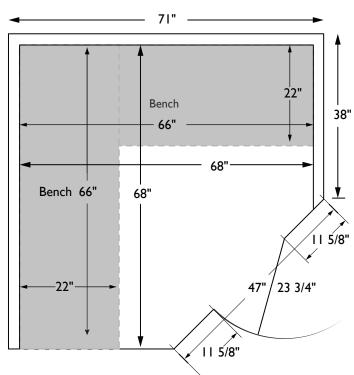

## Exterior Back Walls: 71" Side Walls: 38" Front Wall: 47" Height: 77"

Interior Width: 68" Depth: 68" Height: 74" Bench: 66" x 22" Bench Height: 20"

#### SPECIFICATIONS

Interior Width: 68" Depth: 68" Height: 74" Bench: 66" x 22" Bench Height: 20"