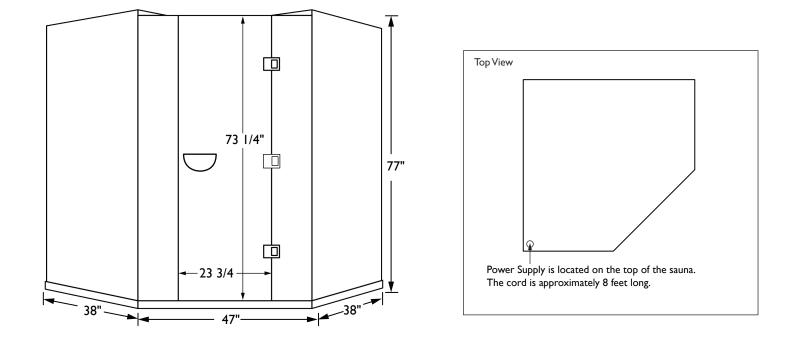

## Exterior Back Walls: 71" Side Walls: 38" Front Wall: 47" Height: 77"

Interior Width: 68" Depth: 68" Height: 74" Bench: 66" x 22" Bench Height: 20"

# Door: 23 3/4" x 73 1/4"

## Clearlight®

Top View

#### Construction

Eco-Certified wood choices: 1. Mahogany Exterior/Interior 2. Basswood Exterior/Interior Tongue & Groove Construction Weight: 640 lbs Exterior Back Walls: 71" Side Walls: 38" Front Wall: 47" Height: 77" Door: 23 3/4" x 73 1/4"

#### SPECIFICATIONS

Interior Width: 68" Depth: 68" Height: 74" Bench: 66" x 22" Bench Height: 20"