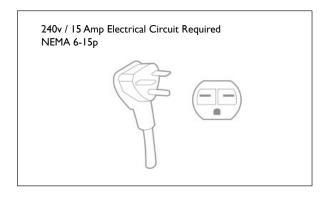

## Heaters

True Wave® Carbon/Ceramic Far infrared and full spectrum heaters Power: 240V / 3,220W / 13.5A

### Heaters

True Wave® Carbon/Ceramic Far infrared and full spectrum heaters Power: 240V / 3,220W / 13.5A