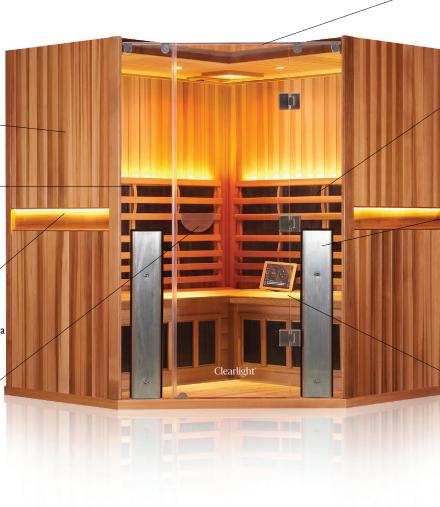

#### **BUILT-IN CHARGING** AND AUDIO STATION

Charge your tablet or smartphone inside the sauna and connect your favorite audio device with Bluetooth or the included MP3 jack.

#### **BUILT-IN ERGONOMIC** BACKREST

Relax close to the soothing infrared heat against the Chiropractor designed built-in ergonomic backrest.

#### **BEAUTIFUL ACCENT** LIGHTS

Energy efficient LED lights highlight the beauty of your sauna while providing gentle ambient lighting.

#### COMBINATION DOOR HANDLE/TABLET **CRADLE FOR EASY** MEDIA VIEWING

Place your tablet on the door handle for easy viewing of your favorite shows or movies.

#### **ITALIAN INSPIRED DESIGN AND GLASS** ROOF

The open feel and beautiful design of your Sanctuary sauna will compliment every room.

#### THERAPEUTIC FAR **INFRARED HEATERS**

Our exclusive True Wave® combination carbon/ceramic low EMF / low ELF heaters surround you in healing infrared heat.

#### **TRUE WAVE® FULL** SPECTRUM HEATERS

Our full spectrum near, mid and far infrared heaters deliver over 20 times the power of the nearest leading competitor. Our patented heating system allows for the deepest penetration with peak performance for the best results.

#### DOCTOR DESIGNED **ERGONOMIC BENCH**

Relax in comfort with our reversible bench. The extra deep bench is ergonomic on one side and flat on the other for maximum comfort. The bench can be flipped at any time.

#### ENHANCED AUDIO SOUND SYSTEM

Bluetooth and AUX inputs makes it easy to connect and listen to your audio devices.

## **DIGITAL KEYPAD CONTROLS**

Never Fail™ digital keypad controls temperature, time, lights, heater intensity and reservation mode.

COLOR LIGHT THERAPY

Your Sanctuary sauna comes standard with our healing Chromotherapy. Choose from one of twelve colors or auto-cycle through all color tones.

#### **TABLET / SMARTPHONE CONTROL** (optional)

Log in from your Android tablet or smartphone and remotely operate your sauna.