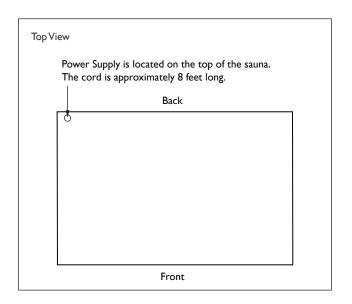

# **Exterior** Width: 76" Depth: 60" Height: 77"

Height: 77" Door: 23 3/4" x 73 1/4"

## **Exterior** Width: 76" Depth: 60" Height: 77"

## Depth: 60" Height: 77" Door: 23 3/4" x 73 1/4"