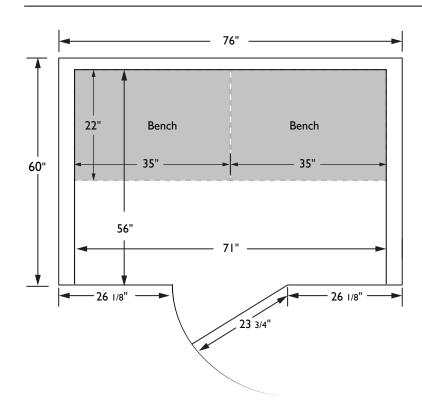

# **Exterior** Width: 76" Depth: 60" Height: 77"

Height: 77" Door: 23 3/4" x 73 1/4"

## PECIFICATIONS

Interior Width: 71" Depth: 56" Height: 74" Two Benches: 35" x 22" Bench Height: 20"

## **Exterior** Width: 76" Depth: 60" Height: 77"

## Depth: 60" Height: 77" Door: 23 3/4" x 73 1/4"

## SPECIFICATIONS

Interior Width: 71" Depth: 56" Height: 74" Two Benches: 35" x 22" Bench Height: 20"