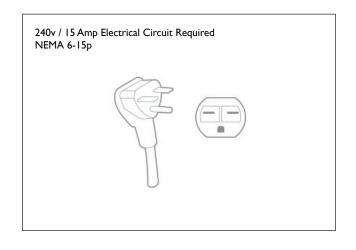

## Heaters

COLOR LIGHT THERAPY

True Wave® Carbon/Ceramic Far infrared and full spectrum heaters Power: 240V / 3,360W / 14A

## Heaters

True Wave® Carbon/Ceramic Far infrared and full spectrum heaters Power: 240V / 3,360W / 14A