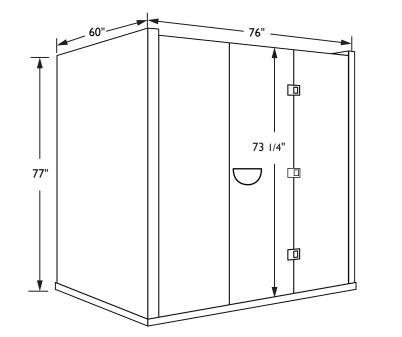

# **Exterior** Width: 76" Depth: 60" Height: 77"

Height: 77" Door: 23 3/4" x 73 1/4"

## PECIFICATIONS

Interior Width: 71" Depth: 56" Height: 74" Two Benches: 35" x 22" Bench Height: 20"

## **Exterior** Width: 76" Depth: 60" Height: 77"

## Depth: 60" Height: 77" Door: 23 3/4" x 73 1/4"

## SPECIFICATIONS

Interior Width: 71" Depth: 56" Height: 74" Two Benches: 35" x 22" Bench Height: 20"