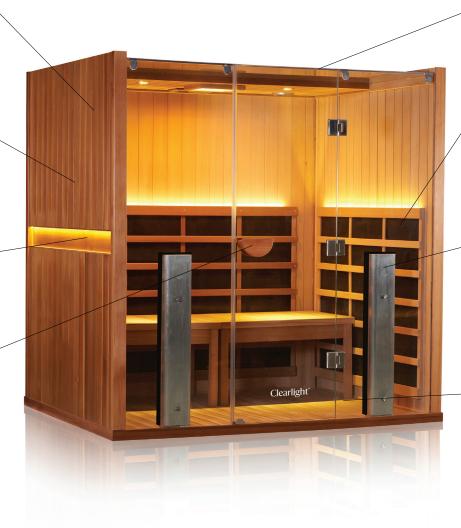

#### HOT YOGA ROOM AND FULL SPECTRUM SAUNA

Designed with two removable Basswood benches so you can use it as your own private hot yoga room or a full spectrum infrared sauna.

## BUILT-IN CHARGING AND AUDIO STATION

Charge your tablet or smartphone inside the sauna and connect your favorite audio device with Bluetooth or the included MP3 jack.

### BEAUTIFUL ACCENT LIGHTS

Energy efficient LED lights highlight the beauty of your sauna while providing gentle ambient lighting.

## COMBINATION DOOR HANDLE/TABLET CRADLE FOR EASY MEDIA VIEWING

Place your tablet on the door handle for easy viewing of your favorite shows or movies from inside the sauna.

### ITALIAN DESIGNED SAUNA WITH GLASS ROOF

The modern look of your Sanctuary sauna will compliment every room.

## THERAPEUTIC FAR INFRARED HEATERS

Our exclusive True Wave® combination carbon/ceramic low EMF / low ELF heaters surround you in healing infrared heat.

## TRUE WAVE® FULL SPECTRUM HEATERS

Our full spectrum near, mid and far infrared heaters deliver over 20 times the power of the nearest competitor. Our patented heating system allows for the deepest penetration with peak performance.

## HEATED FLOOR

The large interior space allows plenty of room for yoga poses. The infrared heat from the heated floor will help you ease into your stretch.

## ENHANCED AUDIO SOUND SYSTEM

Bluetooth and AUX inputs makes it easy to connect and listen to your audio devices.